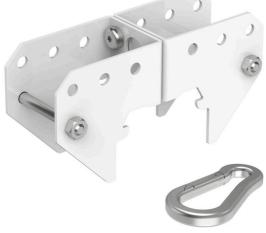

Accessories - Angled hanger, horizontal, sloping and rotated suspended mounting

Housing colour white; Angled hanger for attaching the SDT mounting rail to the chain, in combination with ball-proof lights ballea, sportlet, SDT-Match and THLA, a horizontal, inclined (following the roof inclination) and rotated suspended mounting (turned towards the playing field) is possible, mounting distance up to 2.5 m. The exact installation and mounting options can be found in the corresponding installation instructions for the sports venue luminaire. Accessories for SDT;

## MECHANICS

| Housing colour         | white                                                                       |  |
|------------------------|-----------------------------------------------------------------------------|--|
| Dimensions (LxWxH/DxH) | 137mm x 44mm x 48mm                                                         |  |
| Weight (net)           | 0.25kg                                                                      |  |
| Type of installation   | Mounting rail system installation, Pendulum mounting rail assembly on chain |  |